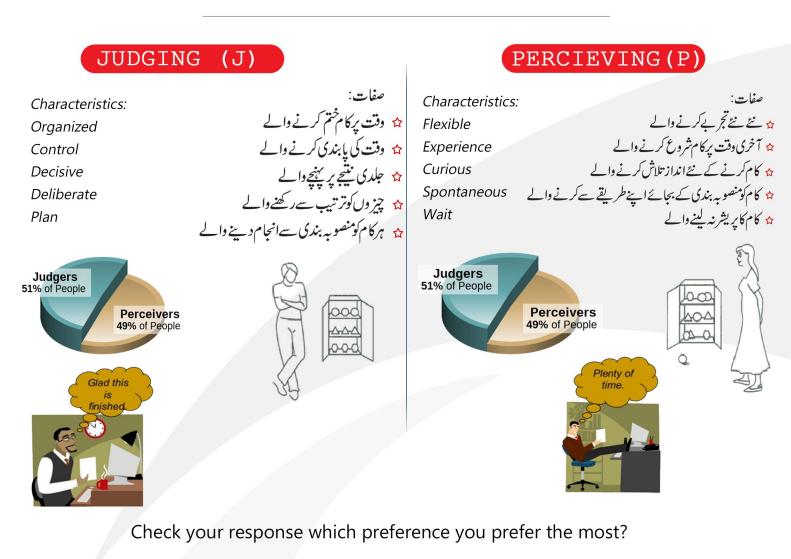

### JUDGING

How do you interact with the outer world around you?

### ۳ - آپ باہر کی دنیا کو کیسے اثر انداز کرتے ہیں ؟

INTROVERSION

INTUITION

FEELING

PERCEIVING

ا۔ آ پکو توانائی کہاں سے حاصل ہوتی ہے؟

Check your response which preference you prefer the most?

SENSING (S)

#### INTUITION (N)

Check your response which preference you prefer the most?

04