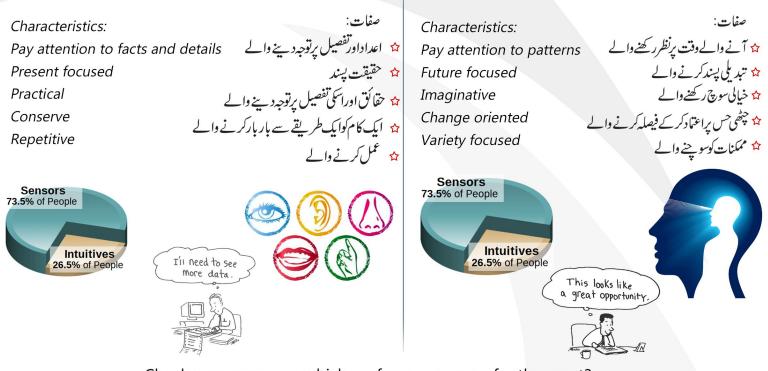

Check your response which preference you prefer the most?

SENSING (S)

#### INTUITION (N)

Check your response which preference you prefer the most?

04